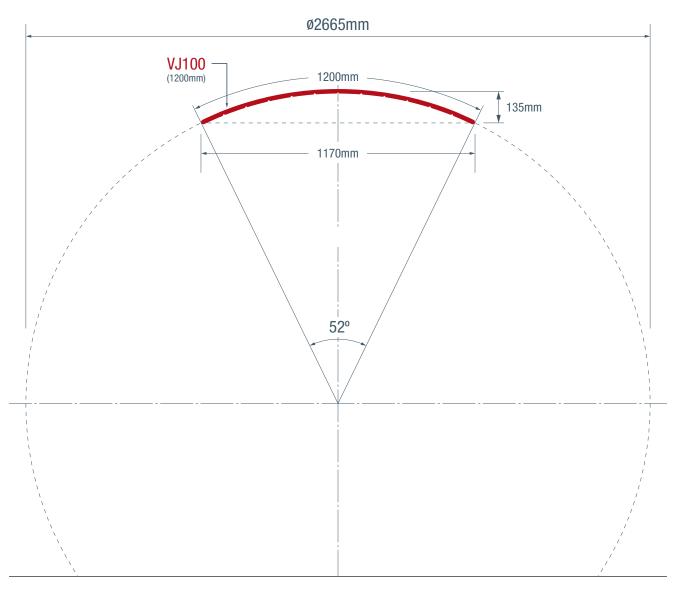

## 9mm MDF grooved panel curvature

This diagram represents a test conducted internally by Easycraft on the bending characteristics of a: **VJ100 easyVJ - 1200mm wide x 9mm** thick MDF MR Decorative Panel.

The test was to bend the panel across the 1200 width to a point where the board split at a grooved profile section.

We believe the board will bend equally with either the VGroove profiled face being on the concave or convex side. This represents a radius of arc of 1335mm at an angle of 52%.