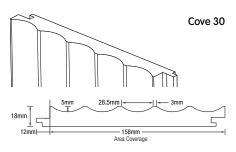

| GP GENERAL PURPOSE    |           |                |       |          |
|-----------------------|-----------|----------------|-------|----------|
| PRODUCT               | THICKNESS | SIZE           | COVER | ITEM NO. |
| easyLINING Cove 30    | 18mm      | 2700mm x 170mm | 158mm | 900110   |
| easyLINING Convex 30  | 18mm      | 2700mm x 170mm | 158mm | 900111   |
| easyLINING Channel 30 | 18mm      | 2700mm x 170mm | 158mm | 900112   |
| 321                   | 12mm      | 2700mm x 140mm | 133mm | 900104   |
| 302                   | 12mm      | 2700mm x 140mm | 133mm | 900105   |
| Shiplap               | 12mm      | 2700mm x 133mm | 117mm | 900106   |

\*Note: Profile runs the length of the panel.