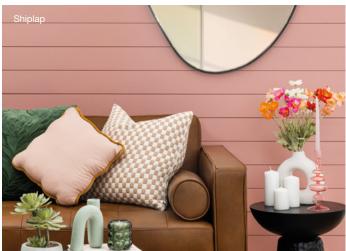

| GP GENERAL PURPOSE    |           |                |       |          |
|-----------------------|-----------|----------------|-------|----------|
| PRODUCT               | THICKNESS | SIZE           | COVER | ITEM NO. |
| easyLINING Cove 30    | 18mm      | 2700mm x 170mm | 158mm | 900110   |
| easyLINING Convex 30  | 18mm      | 2700mm x 170mm | 158mm | 900111   |
| easyLINING Channel 30 | 18mm      | 2700mm x 170mm | 158mm | 900112   |
| 321                   | 12mm      | 2700mm x 140mm | 133mm | 900104   |
| 302                   | 12mm      | 2700mm x 140mm | 133mm | 900105   |
| Shiplap               | 12mm      | 2700mm x 133mm | 117mm | 900106   |