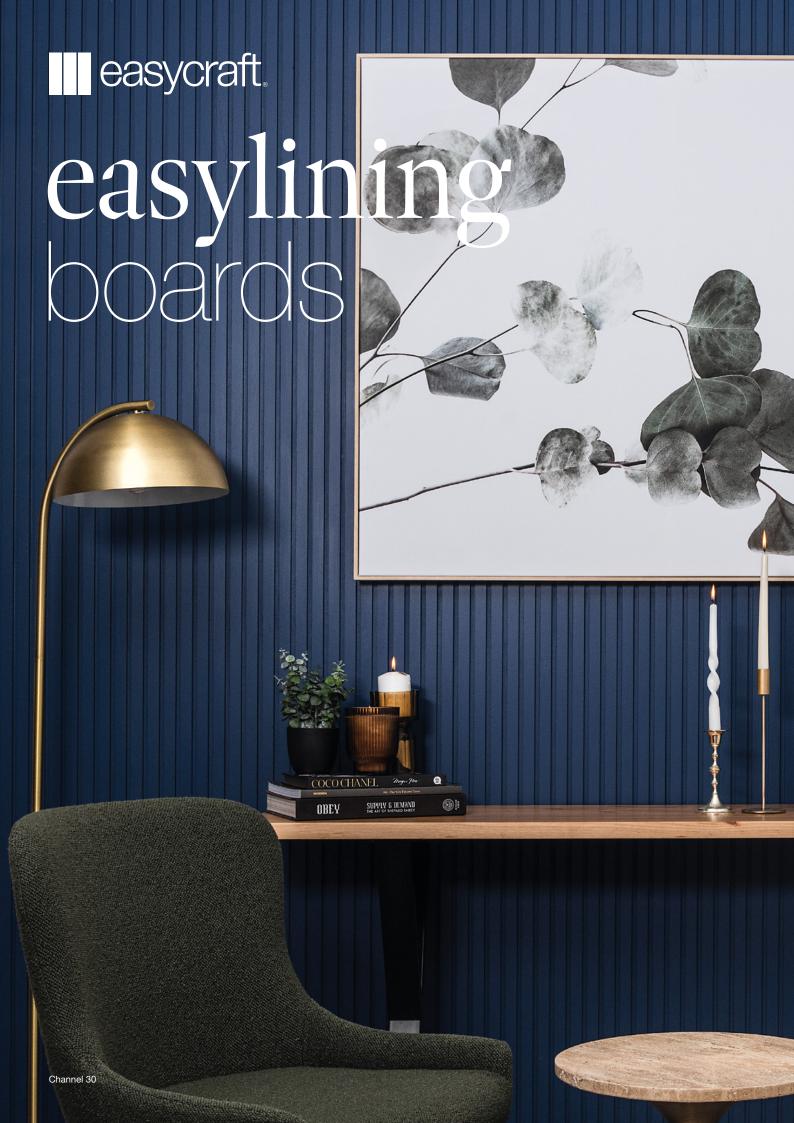

## easylining boards

Our easyLINING boards feature the consistent tongue and groove join, adding character and allure for those looking to effortlessly elevate their living or working spaces. Crafted to be lightweight, easy to handle and quick to install, these boards maintain the traditional method of manufacturing lining boards, showcasing an intricate interlocking edge detail and a refined, smooth finish.