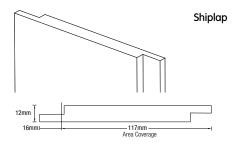

| GP GENERAL PURPOSE    |           |                |       |          |
|-----------------------|-----------|----------------|-------|----------|
| PRODUCT               | THICKNESS | SIZE           | COVER | ITEM NO. |
| easyLINING Cove 30    | 18mm      | 2700mm x 170mm | 158mm | 900110   |
| easyLINING Convex 30  | 18mm      | 2700mm x 170mm | 158mm | 900111   |
| easyLINING Channel 30 | 18mm      | 2700mm x 170mm | 158mm | 900112   |
| 321                   | 12mm      | 2700mm x 140mm | 133mm | 900104   |
| 302                   | 12mm      | 2700mm x 140mm | 133mm | 900105   |
| Shiplap               | 12mm      | 2700mm x 133mm | 117mm | 900106   |