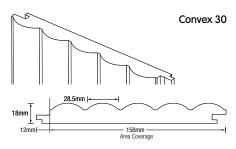

| GP GENERAL PURPOSE    |           |                |       |          |
|-----------------------|-----------|----------------|-------|----------|
| PRODUCT               | THICKNESS | SIZE           | COVER | ITEM NO. |
| easyLINING Cove 30    | 18mm      | 2700mm x 170mm | 158mm | 900110   |
| easyLINING Convex 30  | 18mm      | 2700mm x 170mm | 158mm | 900111   |
| easyLINING Channel 30 | 18mm      | 2700mm x 170mm | 158mm | 900112   |
| 321                   | 12mm      | 2700mm x 140mm | 133mm | 900104   |
| 302                   | 12mm      | 2700mm x 140mm | 133mm | 900105   |
| Shiplap               | 12mm      | 2700mm x 133mm | 117mm | 900106   |