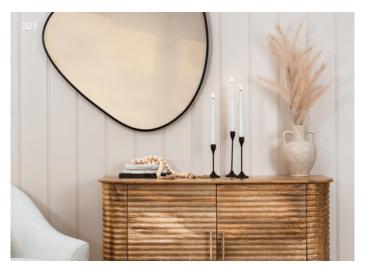

| GP GENERAL PURPOSE    |           |                |       |          |
|-----------------------|-----------|----------------|-------|----------|
| PRODUCT               | THICKNESS | SIZE           | COVER | ITEM NO. |
| easyLINING Cove 30    | 18mm      | 2700mm x 170mm | 158mm | 900110   |
| easyLINING Convex 30  | 18mm      | 2700mm x 170mm | 158mm | 900111   |
| easyLINING Channel 30 | 18mm      | 2700mm x 170mm | 158mm | 900112   |
| 321                   | 12mm      | 2700mm x 140mm | 133mm | 900104   |
| 302                   | 12mm      | 2700mm x 140mm | 133mm | 900105   |
| Shiplap               | 12mm      | 2700mm x 133mm | 117mm | 900106   |