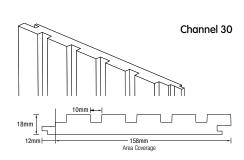

| GP GENERAL PURPOSE    |           |                |       |          |
|-----------------------|-----------|----------------|-------|----------|
| PRODUCT               | THICKNESS | SIZE           | COVER | ITEM NO. |
| easyLINING Cove 30    | 18mm      | 2700mm x 170mm | 158mm | 900110   |
| easyLINING Convex 30  | 18mm      | 2700mm x 170mm | 158mm | 900111   |
| easyLINING Channel 30 | 18mm      | 2700mm x 170mm | 158mm | 900112   |
| 321                   | 12mm      | 2700mm x 140mm | 133mm | 900104   |
| 302                   | 12mm      | 2700mm x 140mm | 133mm | 900105   |
| Shiplap               | 12mm      | 2700mm x 133mm | 117mm | 900106   |