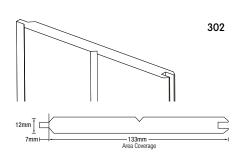

| GP GENERAL PURPOSE    |           |                |       |          |
|-----------------------|-----------|----------------|-------|----------|
| PRODUCT               | THICKNESS | SIZE           | COVER | ITEM NO. |
| easyLINING Cove 30    | 18mm      | 2700mm x 170mm | 158mm | 900110   |
| easyLINING Convex 30  | 18mm      | 2700mm x 170mm | 158mm | 900111   |
| easyLINING Channel 30 | 18mm      | 2700mm x 170mm | 158mm | 900112   |
| 321                   | 12mm      | 2700mm x 140mm | 133mm | 900104   |
| 302                   | 12mm      | 2700mm x 140mm | 133mm | 900105   |
| Shiplap               | 12mm      | 2700mm x 133mm | 117mm | 900106   |