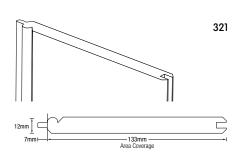

| GP GENERAL PURPOSE    |           |                |       |          |
|-----------------------|-----------|----------------|-------|----------|
| PRODUCT               | THICKNESS | SIZE           | COVER | ITEM NO. |
| easyLINING Cove 30    | 18mm      | 2700mm x 170mm | 158mm | 900110   |
| easyLINING Convex 30  | 18mm      | 2700mm x 170mm | 158mm | 900111   |
| easyLINING Channel 30 | 18mm      | 2700mm x 170mm | 158mm | 900112   |
| 321                   | 12mm      | 2700mm x 140mm | 133mm | 900104   |
| 302                   | 12mm      | 2700mm x 140mm | 133mm | 900105   |
| Shiplap               | 12mm      | 2700mm x 133mm | 117mm | 900106   |