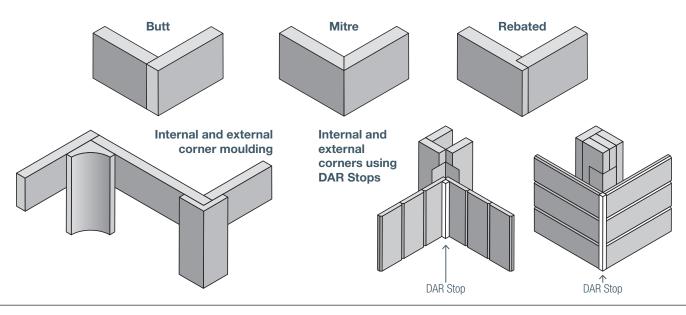

## **Finishing Options**

There are many options for finishing easycraft panels in wall & ceilings applications, similar to plasterboard. We highlight below some examples of preferred finishing options for corners and end joining. These products are available direct from most timber and hardware retailers. Visit easycraft.com.au for videos on how to install Easycraft wall panels