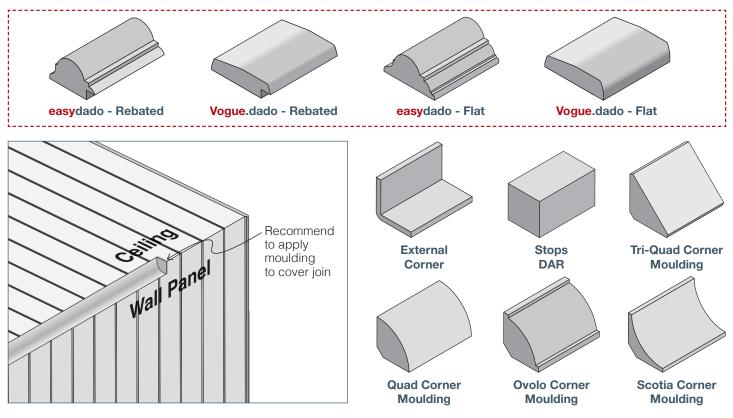

Below are some examples of product found in your local Reseller that may compliment and provide options in finishing off your Easycraft panel project. Note: Easycraft supply 4 dado rails that suit our dado size panels (rebated) and full wall size panels (flat).