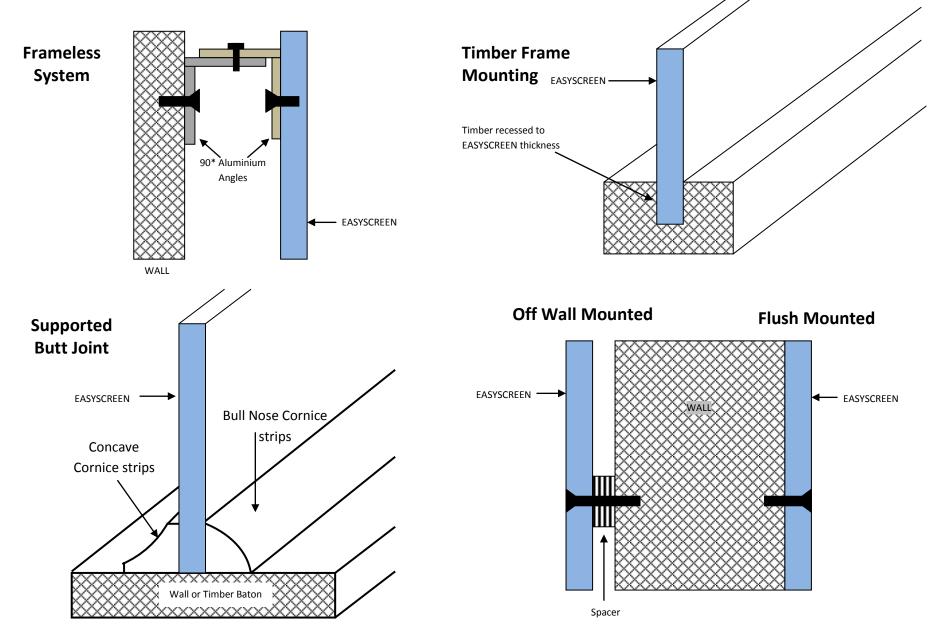

stylish solutions for walls and ceilings

Note: No installation fittings or hanging accessories are provided with screens. To be purchased separately. Easycraft has a policy of continuous product testing and improvement. For this reason we reserve the right to make any changes or modifications to the information contained in this document as we consider necessary and without notice. (updated January 2015. E&OE). Screen designs can be applied to a varying range of base board materials and produced as a Special Made to Order Product. Additional pricing and lead time will apply. Please enquire via your local Reseller.