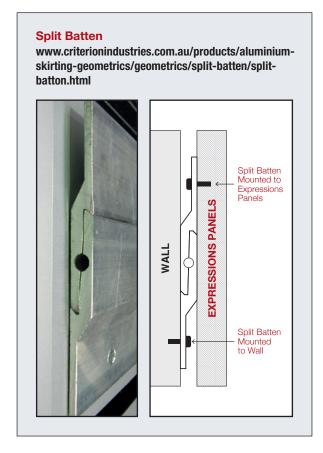

## Suggested rear fixing products for use with expression series & easyveneer panels

Please note the products highlighted below are suggestions only, for consideration. Easycraft do not supply any installation accessories with panels.