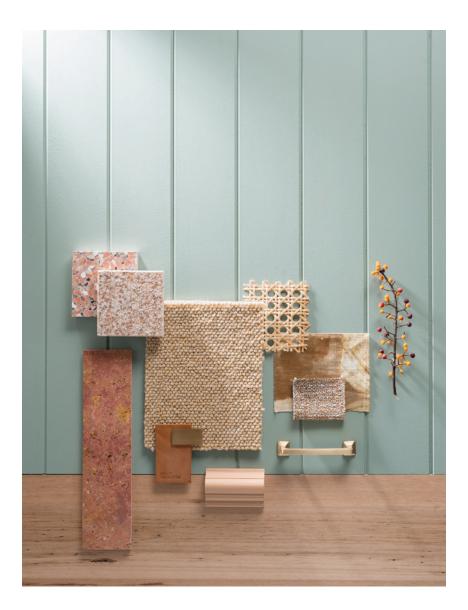

## **AUTHENTICITY**

A grounding colour palette, with reference to the natural landscape. Celebrating our fragile earth - the rich forests to the barren red outback. This is a versatile palette for any space.

Sometimes, in capturing the essence of the life you desire, it's not necessarily the new that defines your style. It's the confidence to express your preference for the colours and textures celebrated in natural landscapes.

Perennially popular, **easyvj** is comfortably at home in both traditional and contemporary interiors. It is the indispensable element that brings symmetry and calm. This design draws from nature— the cool multi-hued native forests to the rich reds of the outback. Time to explore!

## **Featured Products**

**Decorative Panel** 

easyvj 100 - Easycraft

Veneer

easyveneer Feature Blackbutt - Easycraft

**Paint** 

Spanish Green - Resene

Carpet

Cavalier Bremworth

Handle

Brass - Anthropologie

**Fabric** 

Floral - Elba in Ember - James Dunlop Textiles Woven - Wortley

Tile

Terracotta - Burleigh Tiles Terrazzo - Surface Society

Granite

**Groove Tiles** 

Leather

Made Measure

Rattan

Camberwell Cane

**Brass** 

Brodeware