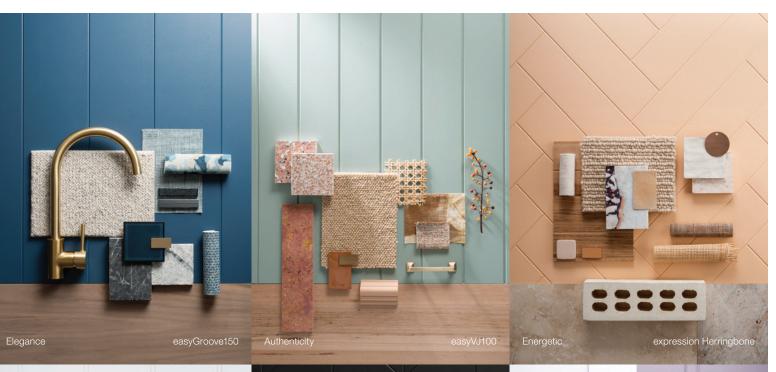

## **ENERGETIC**

A topical colour palette that is spirited and fun. This is best used tonally, as an evolution from the ever-present blush pinks of recent years.

Good design tells a story. It stops people in their tracks and makes them wonder. Your adventurous spirit will delight in the possibilities of our fabulously decorative **Herringbone** profile.

## Part of our **Expression Series**,

it is the cornerstone of this exuberant, fun and feminine design scheme - only for those confident enough to be playful with colour. The colour palette is on trend, an evolution from the ever-present blush pinks. Best complemented by toning hues, this striking interior style is certain to stir the emotions and raise the spirits.