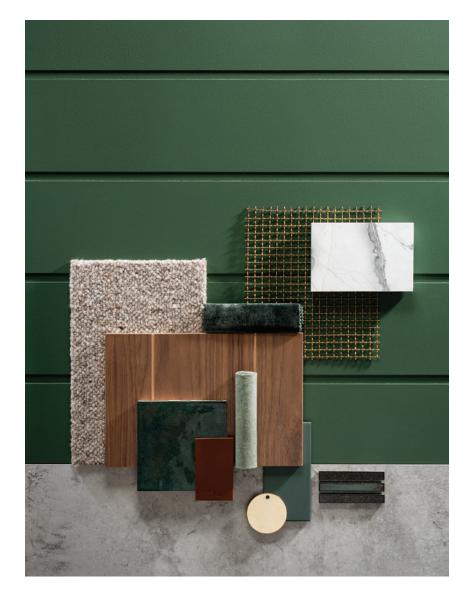

# **GENEROSITY**

Luxurious, opulent and elevated by rich timbers, aged brass and tan leather. A palette perfect for a bold kitchen, bedroom or living room.

There are three responses to a design idea - yes, no and WOW!

If you have a dedication to beauty, quality and unexampled luxury, you'll be bewitched by the opulent sophistication of this design style.

Creating an exhilarating contrast with the texture and visual interest of our **easyline** profile, the atmospheric deep green, rich dark timbers, aged brass and tan leather present a provocative palette. This style is begging to be experimented with in a bold living room, bedroom or statement kitchen.

### **Decorative Panel**

easyline 150 - Easycraft

#### Veneer

easyveneer American Walnut - Easycraft

#### **Paint**

Half Forest Green - Resene

# Mesh

Brass - Arrow Metal

#### Metal

Brass - Architectural Bathrooms & Interiors

# Leather

Made Measure

# Carpet

Halycon Lake

## Tiles

Gloss - Three Balls Red Matte - Antilia 18 - Artedomus Mosaic - Yohen Border - Artedomus Grey - Burleigh Tiles

# **Fabric**

Dark Green Velvet - Wortley Light Green Velvet - Wortley