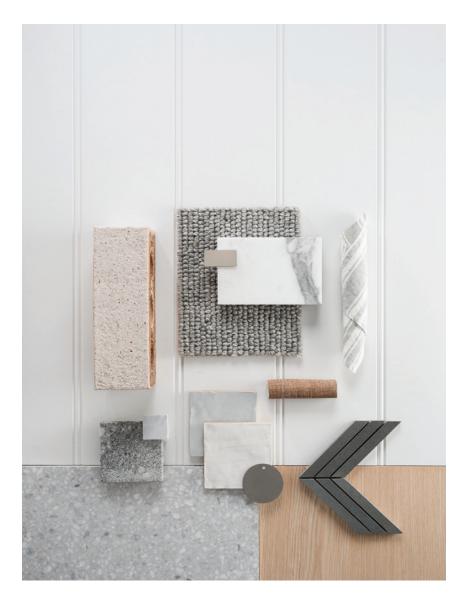

# GRACE

A calm and sophisticated palette that encourages natural materials to shine. Allowing for quiet expression - it is more than what meets the eye.

For you, it's not a race for what's next. Instead, you're influenced by a love of artistry and refinement: encompassing not only a decorating style but an all-inclusive approach to living.

The fine vertical lines of **easyregency** create a backdrop of graceful understatement. Pared down and perfect, at home in a traditional residence or in a modern one - enhancing a hallway, in a bedroom or dining room. It's a virtuoso example of taste and style that allows natural materials like marble, terrazzo, granite and polished metal to shine. Fresh, light-hearted, sparkling and selfpossessed.

## **Featured Products**

**Decorative Panel** easyregency 150 - Easycraft

#### Veneer

easyveneer American Oak -Easycraft

Paint Half Seafog

**Brick** PGH Bricks

**Granite** Groove Tiles

**Carpet** Cavalier - Bremworth

### Tiles

Square Silver - Mallorca Tile -Surface Society Square White - Mallorca Tile -Surface Society Bluestone Mosaic -National Tiles Small Marble Mosaic -Artedomus

### Metals

Round Gunmetal - Architectural Bathrooms & Interiors Polished Nickel - Brodeware

### Stone

Large Terrazzo - National Tiles

Wallpaper Vinyl - Zepel Fabrics

**Fabric** Linen - Sette - South Pacific Fabrics

Get the look with easycraft

Design inspiration is everywhere, from social media to Pinterest boards, art magazines and more.